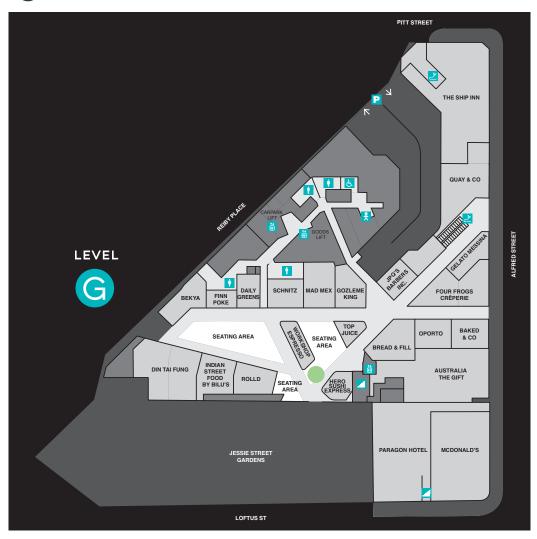

# Casual **Leasing Sites**

| Site       | Location         | Size    | Power Access | Weekly Rate   |
|------------|------------------|---------|--------------|---------------|
| Food Court | Food Court Entry | 2m x 1m | YES          | \$2,500 + GST |