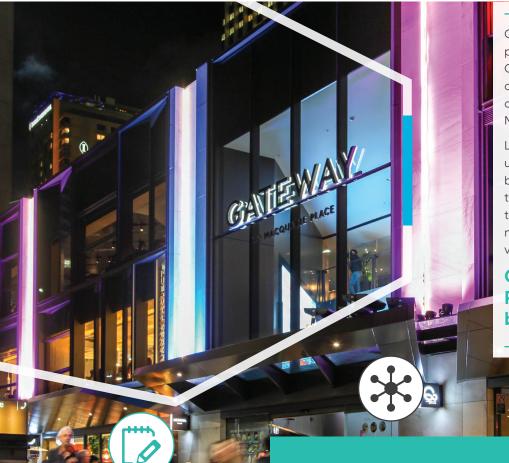

# platform to showcase

Gateway Sydney is a landmark dining precinct, located in the heart of Circular Quay. Gateway has a strong brand offering from key known retailers such as the Burger Project, Chat Thai, Gelato Messina and Din Tai Fung to name a few.

Located on the harbour's edge with unrivalled transport connectivity to train, buses, ferries and imminently the light rail, this dining precinct is perfectly positioned to target a strong CBD population, nearby office workers and tourists visiting the area.