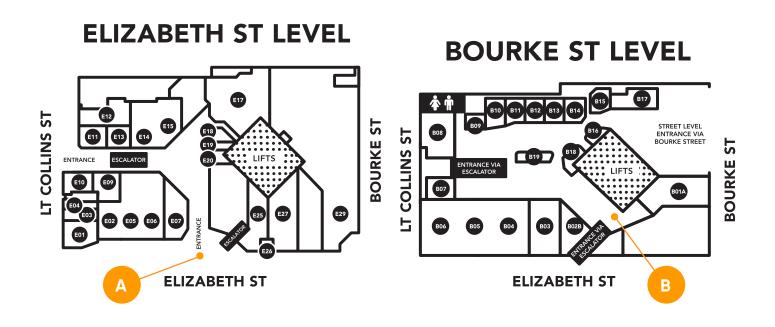

## Casual Leasing Sites

| Site | Location             | Size    | Power Access | Weekly Rate   |
|------|----------------------|---------|--------------|---------------|
| А    | Elizabeth St         | 2m x 2m | NO           | \$4,000 + GST |
| В    | Opp Galleria Express | 3m x 3m | YES          | \$1,500 + GST |